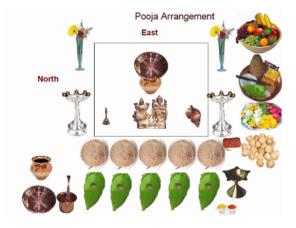

## Arrangement for Sri Satyanarayana puja

- 1. Keep a puja stool on to the east wall and arrange puja samagri on right or left side.
- 2. in a plate with 4 Bowl arrange Turmeric, kumkum, Sandal Powder and Akshatha (uncooked rice mixed with turmeric in a small cup)(add 2 drops of ghee for mixing well)
- 3. arrange all fruits in a plate or foils trays.
- 4. Cut all Flowers and arrange in a plate or foils trays
- 5. mix Panchaamritham with milk, yogurt, sugar, honey and ghee in a small cup-prepared fresh on puja day
- 6. arrange 4 Lamp with cotton Wick & Oil or ghee.
- Before starting the Pooja the host couple should wear dresses suitable and appropriate for the Pooja as per the family tradition. Typically the husband should wear Indian silk Dhoti and the silk kurta or regular Kurta Pajama. Wife of the host should wear a sari or salwar kamiz dupatta etc