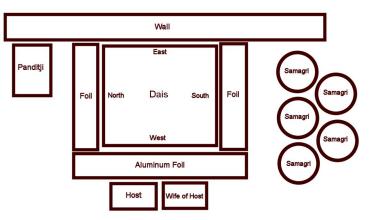

## Arrangement for Sri Satyanarayana puja

- 1. Keep a puja stool on to the east wall and arrange puja samagri on right or left side.
- 2. in a plate with 4 Bowl arrange Turmeric, kumkum, Sandal Powder and Akshatha (uncooked rice mixed with turmeric in a small cup)(add 2 drops of ghee for mixing well)
- 3. arrange all fruits in a plate or foils trays.
- 4. Cut all Flowers and arrange in a plate or foils trays
- 5. mix Panchaamritham with milk, yogurt, sugar, honey and ghee in a small cup-prepared fresh on puja day
- 6. arrange 4 Lamp with cotton Wick & Oil or ghee.
- Before starting the Pooja the host couple should wear dresses suitable and appropriate for the Pooja as per the family tradition. Typically the husband should wear Indian silk Dhoti and the silk kurta or regular Kurta Pajama. Wife of the host should wear a sari or salwar kamiz dupatta etc