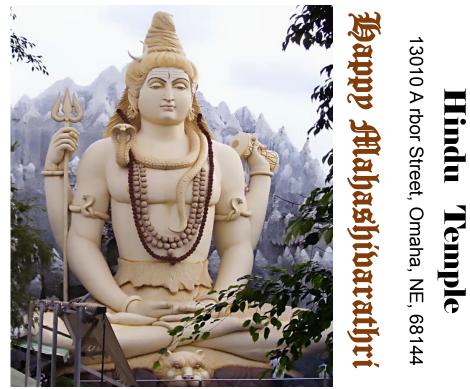

Tickets will also be available at the venue.

Lord Shiva

S Color

Trident represents the three powers of knowledge, desire and implementation Face on head represents the Ganges, the holy river, signifying the flow of scriptural teachings passing wisdom from one generation to the next.

50

2-89-53

Moon on forehead symbolizes that the Lord is the master of time and is himself timeless.

Large oval dot on

is a symbol of the Destroyer of evil and

ignorance.

forehead is the third eye

opened, reduces to ashes

the person in its vision. It

of knowledge which, if

Drum symbolizes sound which represents the words of the Vedas, the holy scriptures given by the Lord to guide us through life.

Serpents on neck signify the ego which once mastered can be worn as an ornament

Rudraksha beads denote purity. The mala or rosary in the right hand symbolizes concentration.

Wearing a tiger skin Shiva is said to be fearless.

# HAPPY MAHASHIVARATHRI

BHAVANA AND RAKESH SINGH