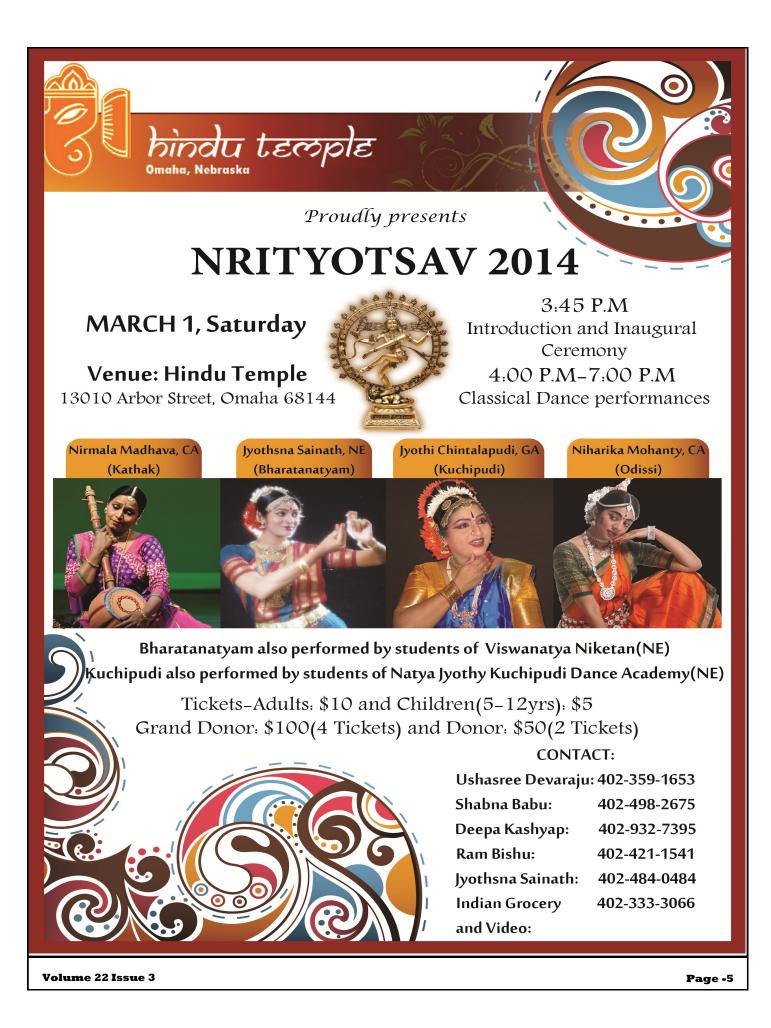

# 11<sup>th</sup> THYAGARAJA ARADANA

Saturday, March 22rd, 2014 Venue: Hindu Temple, Omaha

### **PROGRAM SCHEDULE**

| 10:00 AM | Group Singing of Pancharathna Krithis followed by                   |  |
|----------|---------------------------------------------------------------------|--|
|          | Group Singing of Uthsava sampradaya and Divyanama Krithis           |  |
| 12 NOON  | Lunch                                                               |  |
| 1 PM     | Performance of Thyagaraja krithis by Adults and Kids in Social Hall |  |
| Finale   | Anjaneya uthsavam in the temple                                     |  |

Please send your entries before March 15th 2014

Please contact the following organisers for more information

| c                | Omaha                 | Lincoln                                  |
|------------------|-----------------------|------------------------------------------|
| Priya Srinivasan | @ (402) 630 – 1852    | Ram Bishu @ (402) 421 – 1541             |
| Anusha Narasimha | in @ (402) 614 – 2651 | Radha Balasubramanian @ (402) 421 – 3299 |
| Ambika Jayaram   | @ (402) 253 - 0650    |                                          |
| Deepa Kashyap    | @ (402) 932 - 7395    |                                          |
|                  | ALL ARE WE            | ELCOME TO ATTEND                         |

Updated flier with detailed time schedule coming up soon